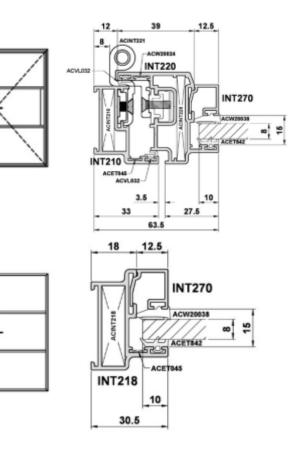

| DOOR SASH SPECIFICATIONS |                                          |
|--------------------------|------------------------------------------|
| Maximum Width            | 900mm                                    |
| Minimum Width            | 400mm                                    |
| Maximum Height           | 2200mm                                   |
| Maximum Weight           | 60kg                                     |
| Door                     | Single or double                         |
| Glazing                  | 6mm                                      |
| Colour                   | Various powder coating colours available |