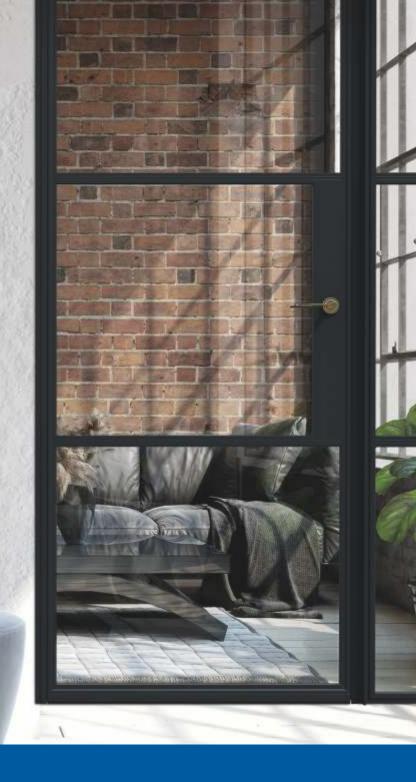

## **Get Creative** with Space & Light

With a range of width, glazing, hinge and furniture options, our doors can be configured to suit any design theme, from traditional to minimalist and contemporary to industrial.

| DOOR SASH SPECIFICATIONS |                                          |
|--------------------------|------------------------------------------|
| Maximum Width            | 900mm                                    |
| Minimum Width            | 400mm                                    |
| Maximum Height           | 2200mm                                   |
| Maximum Weight           | 60kg                                     |
| Door                     | Single or double                         |
| Glazing                  | 6mm                                      |
| Colour                   | Various powder coating colours available |