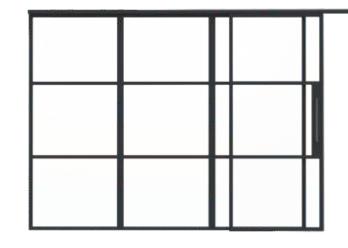

s



## DURATION WINDOWS

## **An Appreciation** of Space

The Heritage Interior Screening System has been developed to create light and airy internal environments. The system's sleek and elegant lines perfectly complement our window and door ranges.

Suitable to delineate both residential and commercial spaces of any shape and size, while at the same time providing an effective acoustic barrier. With a choice of fixed glazed screens, hinged single and double doors fixed glazed screen, the flexible and versatile system provides almost limitless design possibilities. The elegant system requires only minimal maintenance, with the high quality design providing many years of assured, reliable performance.





Hinged Doors
Internal Screen
Sliding Doors

## **Get Creative** with Space & Light



With a range of width, glazing, hinge and furniture options, our doors can be configured to suit any design theme, from traditional to minimalist and contemporary to industrial.

| DOOR SASH SPECIFICATIONS |                                          |
|--------------------------|------------------------------------------|
| Maximum Width            | 900mm                                    |
| Minimum Width            | 400mm                                    |
| Maximum Height           | 2200mm                                   |
| Maximum Weight           | 60kg                                     |
| Door                     | Single or double                         |
| Glazing                  | 6mm                                      |
| Colour                   | Various powder