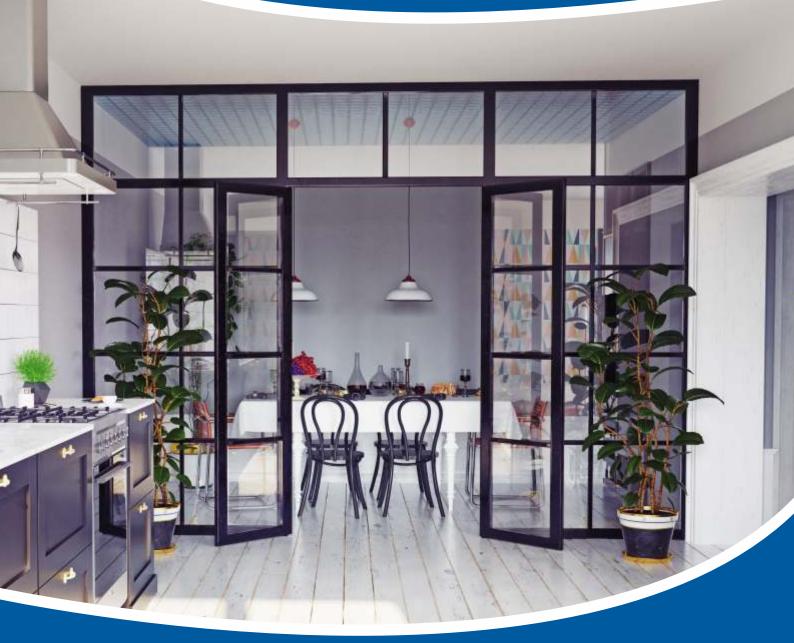

## **An Appreciation** of Space

The Heritage Interior Screening System has been developed to create light and airy internal environments. The system's sleek and elegant lines perfectly complement our window and door ranges.

Suitable to delineate both residential and commercial spaces of any shape and size, while at the same time providing an effective acoustic barrier. With a choice of fixed glazed screens, hinged single and double doors fixed glazed screen, the flexible and versatile system provides almost limitless design possibilities. The elegant system requires only minimal maintenance, with the high quality design providing many years of assured, reliable performance.

## **Get Creative** with Space & Light

With a range of width, glazing, hinge and furniture options, our doors can be configured to suit any design theme, from traditional to minimalist and contemporary to industrial.