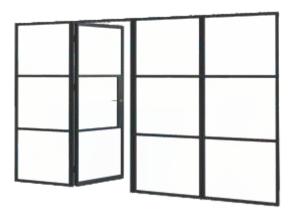

## **Internal Screens**

Aluminium Internal Heritage Screens, Doors & Sliders



## DURATION WINDOWS

## **An Appreciation** of Space

The Heritage Interior Screening System has been developed to create light and airy internal environments. The system's sleek and elegant lines perfectly complement our window and door ranges.

Suitable to delineate both residential and commercial spaces of any shape and size, while at the same time providing an effective acoustic barrier. With a choice of fixed glazed screens, hinged single and double doors fixed glazed screen, the flexible and versatile system provides almost limitless design possibilities. The elegant system requires only minimal maintenance, with the high quality design providing many years of assured, reliable performance.





Hinged Doors
Internal Screen
Sliding Doors

## **Get Creative** with Space & Light



With a range of width, glazing, hinge and furniture options, our doors can be configured to suit any design theme, from traditional to minimalist and contemporary to industrial.

| DOOR SASH SPECIFICATIONS |                                          |
|--------------------------|------------------------------------------|
| Maximum Width            | 900mm                                    |
| Minimum Width            | 400mm                                    |
| Maximum Height           | 2200mm                                   |
| Maximum Weight           | 60kg                                     |
| Door                     | Single or double                         |
| Glazing