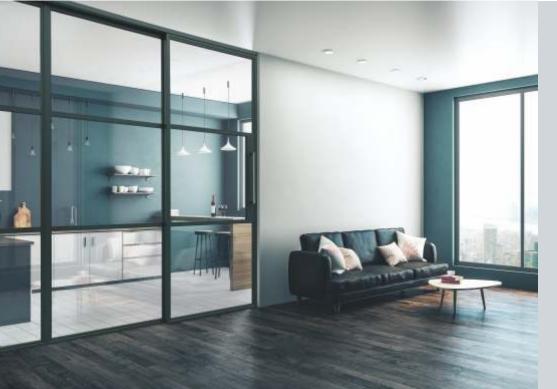

## **An Appreciation** of Space

The Heritage Interior Screening System has been developed to create light and airy internal environments. The system's sleek and elegant lines perfectly complement our window and door ranges.

Suitable to delineate both residential and commercial spaces of any shape and size, while at the same time providing an effective acoustic barrier. With a choice of fixed glazed screens, hinged single and double doors fixed glazed screen, the flexible and versatile system provides almost limitless design possibilities. The elegant system requires only minimal maintenance, with the high quality design providing many years of assured, reliable performance.

## **Get Creative** with Space & Light

With a range of width, glazing, hinge and furniture options, our doors can be configured to suit any design theme, from traditional to minimalist and contemporary to industrial.